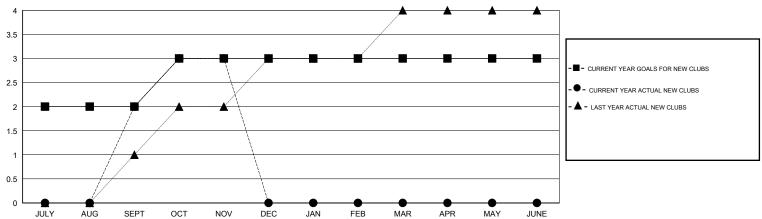

# MONTHLY MEMBERSHIP PROGRESS REPORT

## District 307 A2

Results as of: 11/30/2014

## GMT: JUSWAN TJOE LOCATION INDONESIA GMT CA 7



### GOALS AND ACTUAL NEW CLUBS CUMULATIVE



#### GOALS AND ACTUAL MEMBERS CUMULATIVE



| -■-  | CURRENT YEAR GOALS FOR NEW |
|------|----------------------------|
| MEMB | FRS                        |

CURRENT YEAR ACTUAL MEMBERS

- ▲ - LAST YEAR ACTUAL MEMBERS

| DROPPED CLUBS: 5 |    |
|------------------|----|
| DROPPED MEMBERS  |    |
| DECEASED         | 0  |
| CLUB CANCELLED   | 0  |
| OTHER            | 66 |
| TOTAL            | 66 |

| 38 CLUBS OF 78 ADDED 1 OR MORE | GENDER DISTRIBUTION |                |
|--------------------------------|---------------------|----------------|
| NEW MEMBERS                    | MALE                | 1,314 (59.86%) |
|                                | FEMALE              | 881 (40.14%)   |
|                                |                     |                |
|