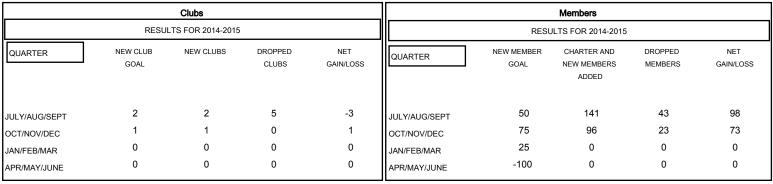

# MONTHLY MEMBERSHIP PROGRESS REPORT

## District 307 A2

Results as of: 11/30/2014

## GMT: JUSWAN TJOE LOCATION INDONESIA GMT CA 7



### GOALS AND ACTUAL NEW CLUBS CUMULATIVE



#### GOALS AND ACTUAL MEMBERS CUMULATIVE



| -■-  | CURRENT YEAR GOALS FOR NEW |
|------|----------------------------|
| MEMB | FRS                        |

CURRENT YEAR ACTUAL MEMBERS

- ▲ - LAST YEAR ACTUAL MEMBERS

| DROPPED CLUBS: 5 |    |
|------------------|----|
| DROPPED MEMBERS  |    |
| DECEASED         | 0  |
| CLUB CANCELLED   | 0  |
| OTHER            | 66 |
| TOTAL            | 66 |

| 38 CLUBS OF 78 ADDED 1 OR MORE | GENDER DISTRIBUTION |                |
|--------------------------------|---------------------|----------------|
| NEW MEMBERS                    | MALE                | 1,314 (59.86%) |
|                                | FEMALE              | 881 (40.14%)   |
|                                |