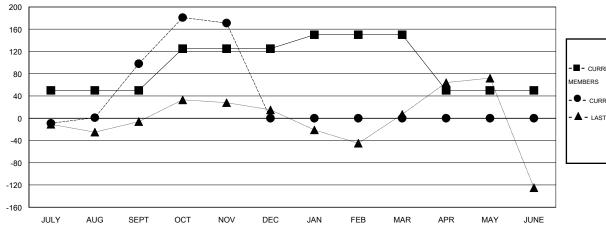

#### GOALS AND ACTUAL MEMBERS CUMULATIVE

| -■-  | CURRENT YEAR GOALS FOR NEW |
|------|----------------------------|
| MEMB | FRS                        |

CURRENT YEAR ACTUAL MEMBERS

- ▲ - LAST YEAR ACTUAL MEMBERS